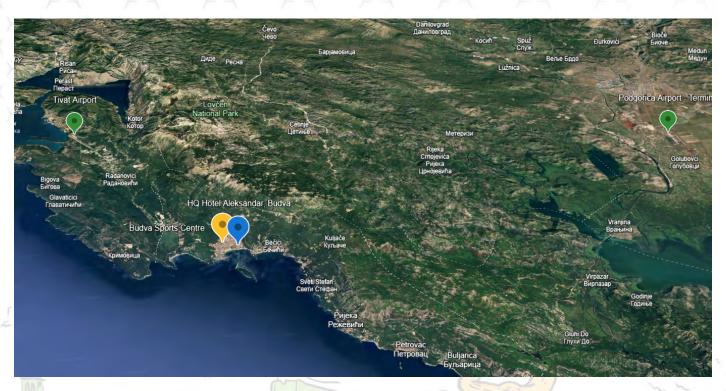

## LOCATION ON GOOGLE EARTH

Click on image for Google Earth exploration

|   |                                            |                        |                                       |                                   | /                   |                   |                    |                     |
|---|--------------------------------------------|------------------------|---------------------------------------|-----------------------------------|---------------------|-------------------|--------------------|---------------------|
| 4 | Hotel                                      | Distance<br>from Venue | Distance<br>from airport<br>Podgorica | Distance<br>from airport<br>Tivat | 1/1<br>single<br>HB | 1/2<br>twin<br>HB | 1/2<br>queen<br>HB | 1/3<br>triple<br>HB |
| * | Hotel<br>Aleksandar<br>Budva<br>(HQ hotel) | 1.3km                  | 64.8 km                               | 21.8 km                           | 95 €                | 65€               | 65€                | 65€                 |