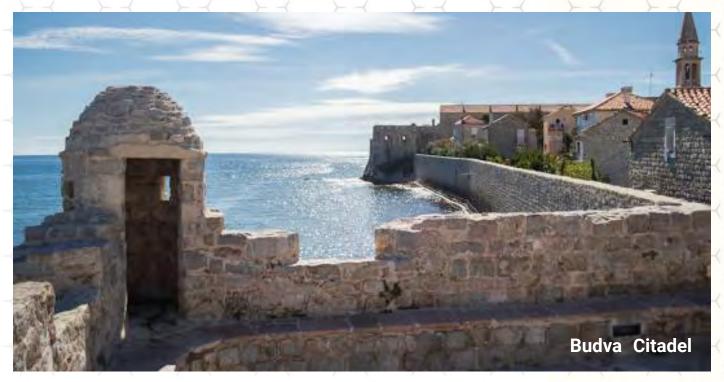

#### **BUDVA CITADEL**

Historical Significance: The Citadel is a fortress that dates back to the 15th century, originally built by the Venetians to protect the town from pirate attacks. Over the centuries, it has undergone several reconstructions, but its historical importance remains as a key defense point.

What to Explore: Offering panoramic views of the town, the Adriatic Sea, and nearby islands, the Citadel is an excellent spot for visitors to take in the beauty of Budva's coastline. It also houses a small museum showcasing artifacts from the region's history.