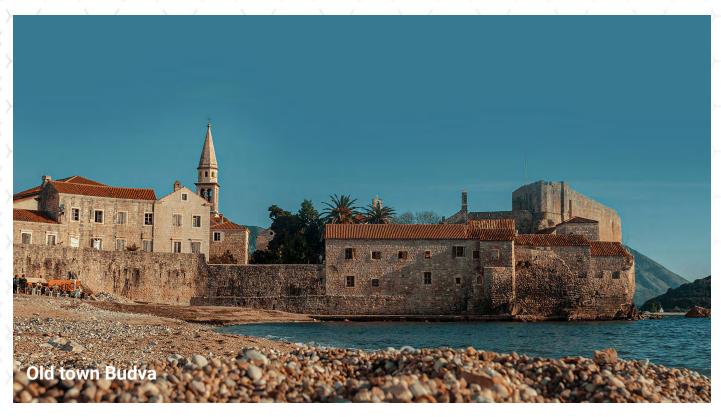

# **BUDVA - MONTENEGRO**

Budva is one of Montenegro's most iconic coastal towns, boasting a rich history that spans over 2,500 years. It is often referred to as the "jewel of the Adriatic," owing to its blend of ancient history, stunning natural beauty, and modern coastal charm. The city is a mix of Venetian-era fortifications, ancient Roman ruins, and vibrant Mediterranean culture. Budva's historical significance is reflected in its charming Old Town, which remains the heart of the city, with winding streets and ancient walls that tell the story of centuries of conquest and trade.

### THE OLD TOWN (STARI GRAD)

Historical Significance: The Old Town of Budva is one of the most beautiful and best-preserved medieval settlements on the Adriatic coast. Its history dates back over 2,500 years, with evidence of Illyrian, Roman, and Venetian influence. The town is enclosed by impressive Venetian walls, with cobblestone streets and ancient churches that add to its charm. What to Explore: Explore the charming narrow streets, the Citadel, and the beautiful churches, such as the Church of St. John. The Old Town is a treasure trove of history, offering a glimpse into the city's past. It's also home to lively cafes and boutique shops, making it a wonderful place to relax after a day of competition.