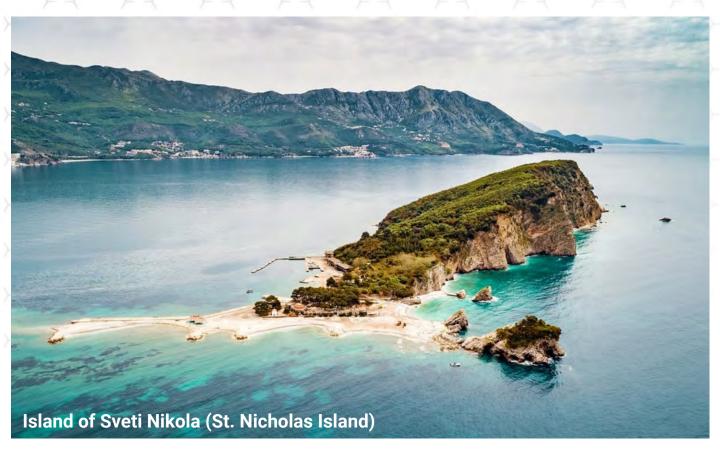

### ISLAND OF SVETI NIKOLA (ST. NICHOLAS ISLAND)

Historical Significance: Known as Budva's "Hawaii," the Island of Sveti Nikola is the largest island in the Budva archipelago, with traces of historical significance. It is a protected nature area, and its clear waters have long been a favorite destination for sailors and visitors alike. What to Explore: A short boat ride from Budva, the island offers several secluded beaches, a serene atmosphere, and rich Mediterranean vegetation. It's an excellent spot for nature lovers and provides a peaceful break from the bustle of the city.