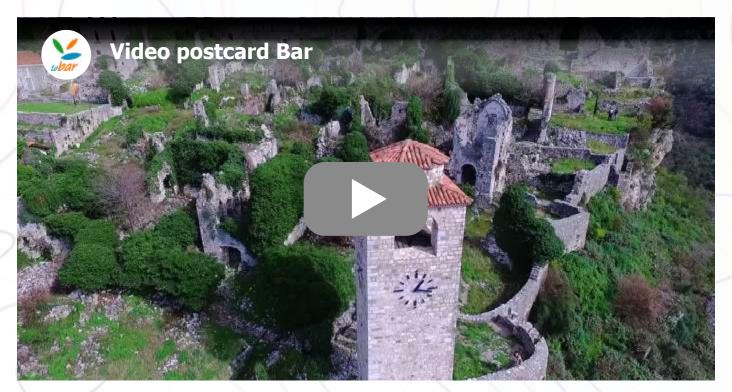

#### **BAR**

The modern town with wide boulevards, surrounded by Mediterranean vegetation, the largest touristic and nautical centre at the entrance to the Adriatic Sea. Numerous cultural and historical monuments, the most important of which is the Old Town of Bar, situated 4 km away from the coast, are witnessing the turbulent history of the town. Today, its postcard consists of tourist facilities, restaurants, shops, sports fields and a marina with 1,150 berths.

The location of Old Bar provides an opportunity for visitors to experience the panorama of the green Bar field, the new part of the town, the port, the open sea and Rumija mountain massif from the walls of the ramparts. A special attraction of Old Bar is the marketplace, where sellers dressed in traditional costumes of this region offer customers local products such as citrus fruits, olives, olive oil, cheese and various homemade handicrafts.

#### OLD OLIVE TREE

The Old Olive Tree, the symbol of Bar, is the oldest tree in Europe, more than 2,242 years old.

It is located in the settlement of Mirovica, on the fifth kilometre from Bar to Ulcinj. This natural monument is older than any written monument about Bar and its inhabitants. The Old Olive Tree in Mirovica is a natural monument protected by law in 1963. The diameter of the tree is 10 metres.