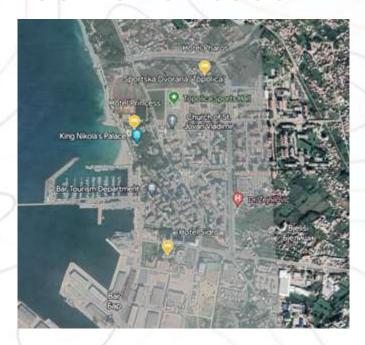

#### LOCATION ON GOOGLE EARTH

Location link: <a href="https://earth.google.com/web/data=MicKJQojCiExQUF2R3VTdDdMbzRabnBLT1JIREh5aS02TDV4RlhYR0k6AwoBMA?authuser=0">https://earth.google.com/web/data=MicKJQojCiExQUF2R3VTdDdMbzRabnBLT1JIREh5aS02TDV4RlhYR0k6AwoBMA?authuser=0</a>

| Hotel                            | Distance<br>from<br>Venue | Distance<br>from<br>airport<br>Podgorica | Distance<br>from<br>airport<br>Tivat | 1/1<br>single<br>HB | 1/2<br>double<br>HB | 1/3<br>triple<br>HB |
|----------------------------------|---------------------------|------------------------------------------|--------------------------------------|---------------------|---------------------|---------------------|
| Hotel Montenegro<br>Canj 3★      | 13.5 km                   | 40.4 km                                  | 48.8 km                              | 65 €                | 50€                 | 50€                 |
| Lara Apartments<br>Canj 3★       | 13.1 km                   | 40.5 km                                  | 48.8 km                              | 65 €                | 50€                 | 50€                 |
| Hotel Sato Sutomore<br>3★        | 6.2 km                    | 38.2 km                                  | 49.0 km                              | 70 €                | 55 €                | 55€                 |
| Hotel Castello<br>Babovic Bar 3★ | 900 m                     | 44.6 km                                  | 57.7 km                              | 70 €                | 55€                 | 55€                 |
| Hotel Pharos 3★                  | 500 m                     | 44.7 km                                  | 57.8 km                              | 75 €                | 60€                 | 60 €                |
| Hotel Sidro 3★                   | 1.4 km                    | 45.7 km                                  | 58.8 km                              | 75 €                | 60 €                | 60€                 |
| Hotel Princess 4★<br>(HQ hotel)  | 300 m                     | 44.9 km                                  | 58.0 km                              | 85 €                | 65€                 | 65 €                |