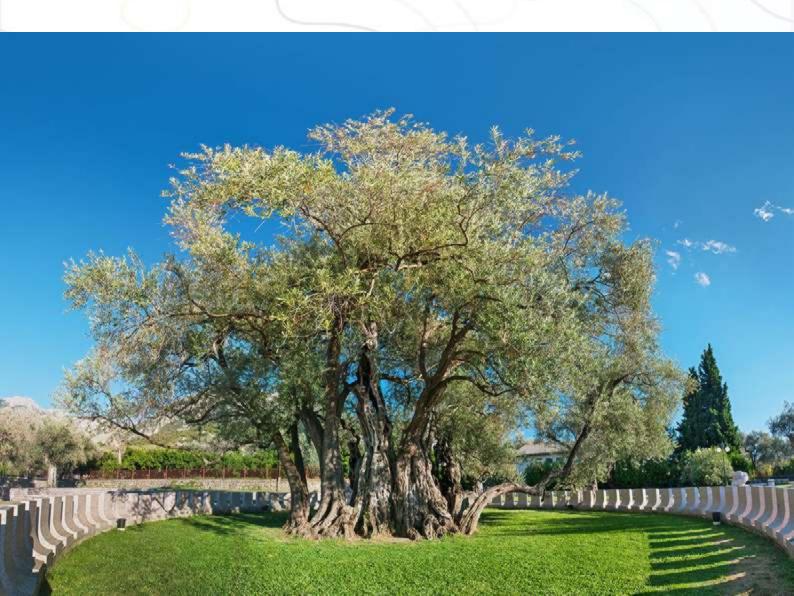

#### OLD OLIVE TREE

The Old Olive Tree, the symbol of Bar, is the oldest tree in Europe, more than 2,242 years old.

It is located in the settlement of Mirovica, on the fifth kilometre from Bar to Ulcinj. This natural monument is older than any written monument about Bar and its inhabitants. The Old Olive Tree in Mirovica is a natural monument protected by law in 1963. The diameter of the tree is 10 metres.

According to the legend, conflicted families gathered around the olive tree to make peace with one another – hence the name Mirovica ("peace" translates to "mir").

Link: https://youtu.be/CTTAufpDCE0