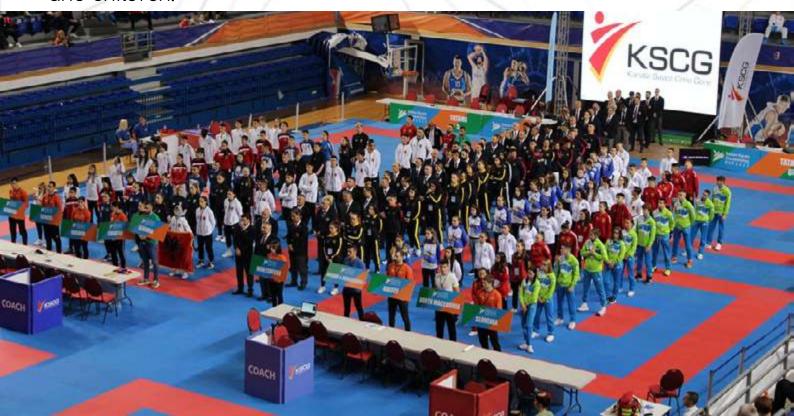

## MR. DAVOR CIPEK PRESIDENT OF THE KARATE FEDERATION OF BALKAN

The Karate Federation of the Balkan is proud of the young athletes who have been gathering in large numbers for years at the Balkan Karate Championship for Children. The number of participants in this event confirms not only the success of this tournament but also the strength of the members of the Karate Federation of Balkan, who invest great efforts in the younger age categories with the aim of a bright future for karate sport.

The Karate Federation of Montenegro showed itself last year as a serious host of international competitions by organizing one of the most successful championships in the Balkans that have been noticed so far. I am delighted that the youngest karatekas will have the opportunity to experience their hospitality at this year's Balkan Karate Championship for Children, which will be held in Bar, Montenegro from May 26 to 28, 2023.