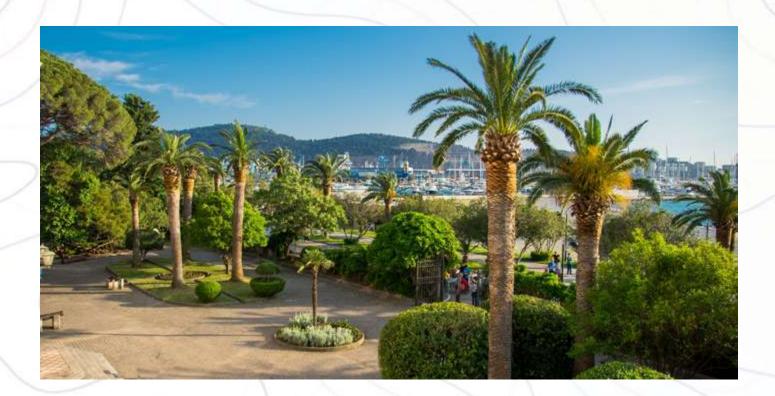

#### **BAR**

The modern town with wide boulevards, surrounded by Mediterranean vegetation, the largest touristic and nautical centre at the entrance to the Adriatic Sea. Numerous cultural and historical monuments, the most important of which is the Old Town of Bar, situated 4 km away from the coast, are witnessing the turbulent history of the town. Today, its postcard consists of tourist facilities, restaurants, shops, sports fields and a marina with 1,150 berths.

The location of Old Bar provides an opportunity for visitors to experience the panorama of the green Bar field, the new part of the town, the port, the open sea and Rumija mountain massif from the walls of the ramparts. A special attraction of Old Bar is the marketplace, where sellers dressed in traditional costumes of this region offer customers local products such as citrus fruits, olives, olive oil, cheese and various homemade handicrafts.