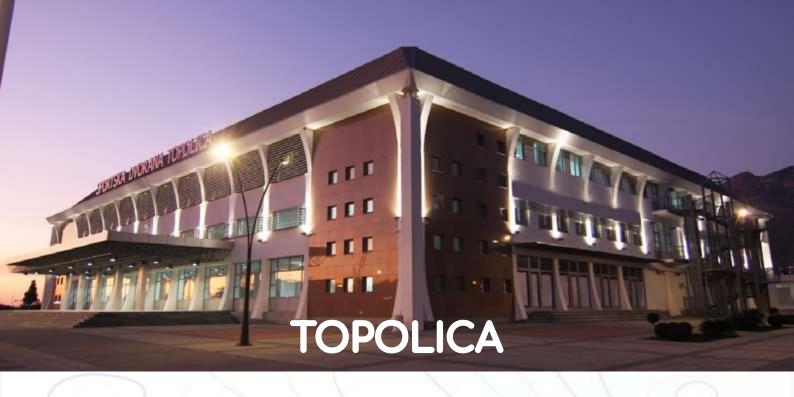

"Sports and Recreation Center" Bar was founded back in 1986, and today has a newly built sports hall "Topolica" and sports fields in Hungary. Located in the heart of the city. The facilities are located next to the main road Bar-Ulcinj, not far from the Port of Bar, two marinas, train and bus stations and hotels that meet all the needs of both athletes and the management of sports clubs and associations.

Today, it is widely known that quality and thorough preparations are the basis of any good result. Sports and Recreation Center Bar with its excellent offer of courts and halls, as well as the readiness to meet all the needs and desires of its clients is the perfect place for sports preparations, camps, workshops, recreation, competitions, vacations and events for professionals and for veterans, recreationists, amateurs and children.